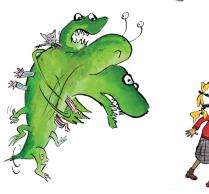

Help Larker escape the Megamonster and reach her friend Spod!

## Colour in and cut out the Megamonster character badges!

www.worldofdavidwalliams.com

Draw a comic strip of Larker fighting the Megamonster!