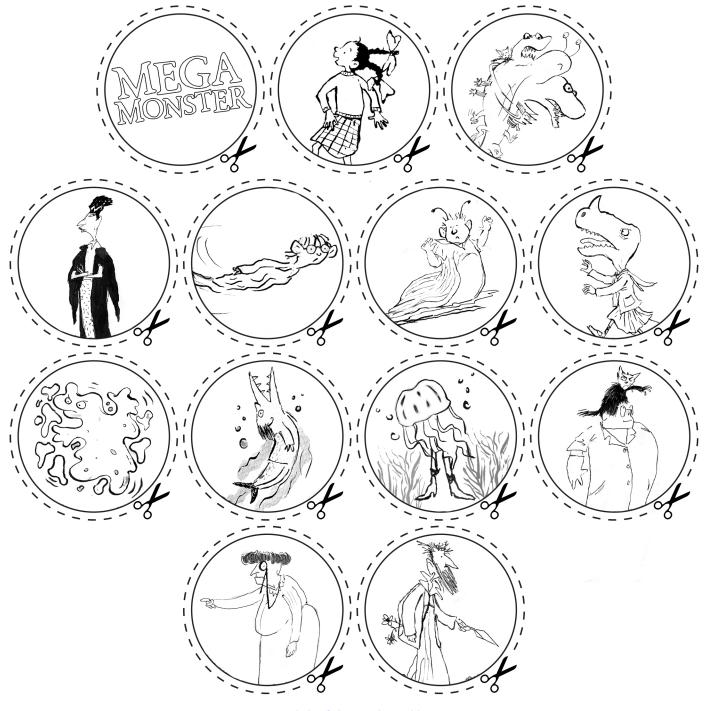

## Colour in and cut out the Megamonster character badges!

www.worldofdavidwalliams.com

Draw a comic strip of Larker fighting the Megamonster!